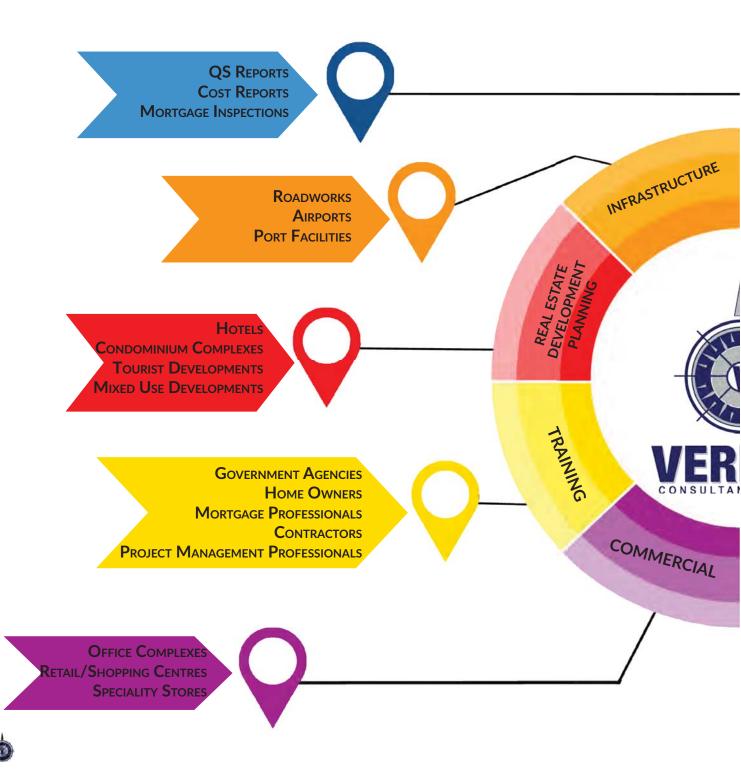

## CONSTRUCTION SERVICES

As a leader in the market, VERITAS Consultants Limited specializes in providing a range of construction services to our clients, these services include:

## REAL ESTATES DEVELOPMENT PLANNING

From concept to turn key, VERITAS Consultants Ltd. helps developers create strategies of success for any real estate development project. We specialize in giving direction on cost and construction logistics as well as data for feasibility studies and business plans. No matter what your platform, we have the solutions that can assist in the identification and quantification of project risks, and have led our clients to make prudent and informed real estate development decisions.

# SECTORS •

The company offers three (3) Project Management Courses:

- Project Management Tips 1 Day Introductory Project Management Course
- Project Management Basics 3 Day Project Management Training
- PMP Exam Preparation 2 Day PMP Exam Preparation Course