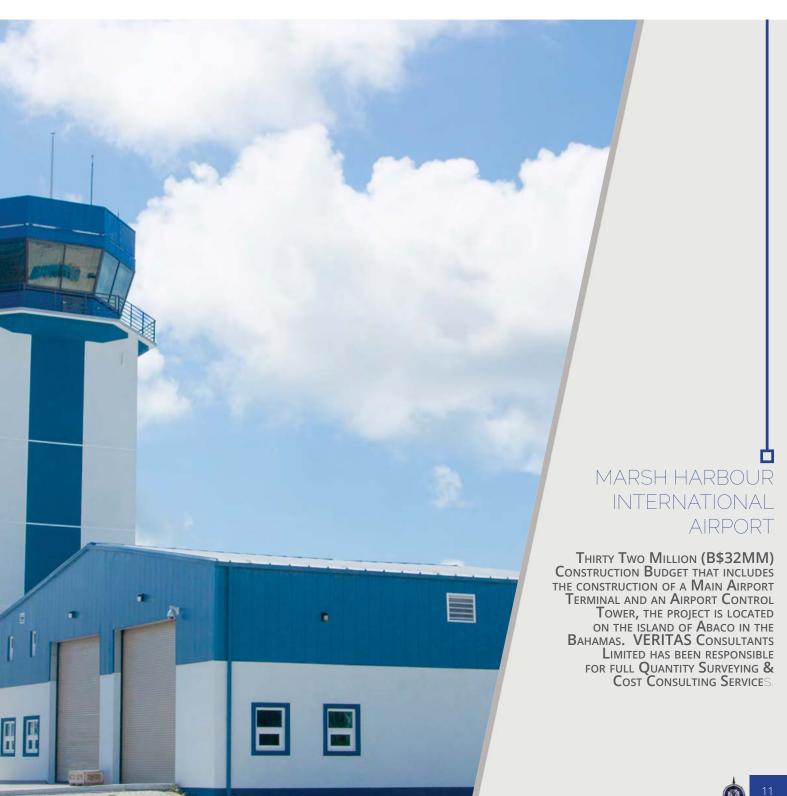

### RECENT PROJECTS

NEW PROVIDENCE AIRPORT GATEWAY

PMH CRITICAL CARE BLOCK

MARSH HARBOUR INTERNATIONAL AIRPORT

JL CENTRE

GOVERNMENT COMPLEX

Located in Freeport, Grand Bahama in the Bahamas, In the capacity of Project Quantity Surveyors VERITAS Consultants Limited was responsible for Payment Verification, Cost Reporting and cost analysis for Change Control on Nineteen Million Dollar (B\$19MM) Construction Budget for a Government Office Building.